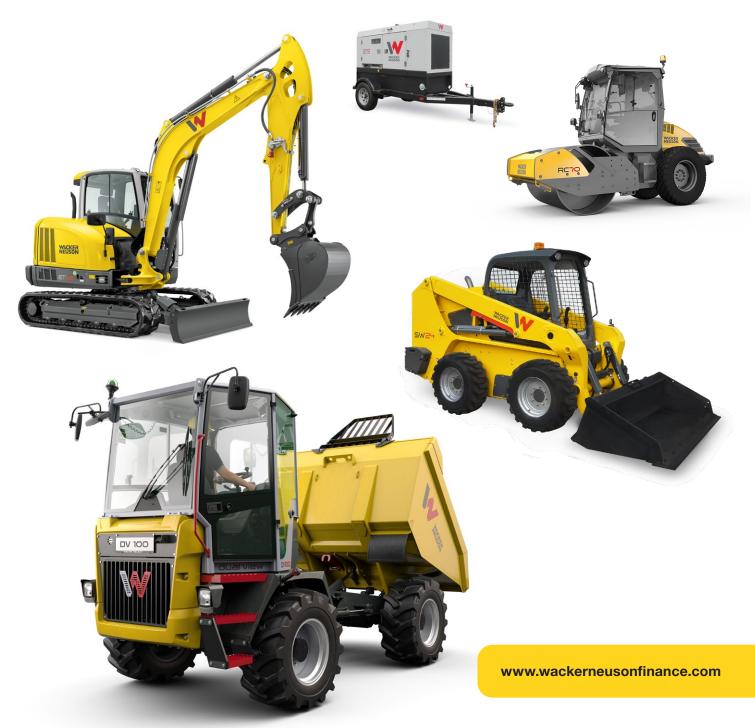

#### **Compact Equipment Finance Rates**

| Term<br>(Months) | Skid Steers,<br>Track Loaders,<br>Excavators | Telehandlers,<br>Dumpers<br>(excluding DT) | Wheel Loaders | RC Series Rollers |
|------------------|----------------------------------------------|--------------------------------------------|---------------|-------------------|
| 24               | 0.00%                                        | 0.00%                                      | 0.00%         | 0.99%             |
| 36               | 0.00%                                        | 0.00%                                      | 0.99%         | 1.99%             |
| 48               | 0.00%                                        | 0.99%                                      | 1.99%         | 2.99%             |
| 60               | 0.99%                                        | 1.99%                                      | 2.99%         | 3.99%             |
| 72               | 1.99%                                        | 2.99%                                      | 3.99%         | 4.99%             |

## **Light Equipment and Utility**

Available on any individual piece of Wacker Neuson light equipment with a net sale price of \$10,000 or greater.