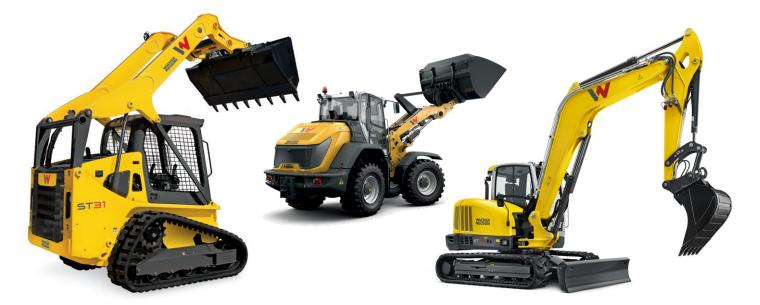

#### **Compact Equipment Finance Rates**

| Term<br>(Months) | Skid Steers,<br>Track Loaders,<br>Excavators | Telehandlers,<br>Dumpers<br>(excluding DT) | Wheel Loaders | RC Series Rollers |
|------------------|----------------------------------------------|--------------------------------------------|---------------|-------------------|
| 24               | 0.00%                                        | 0.00%                                      | 0.00%         | 0.99%             |
| 36               | 0.00%                                        | 0.00%                                      | 0.99%         | 1.99%             |
| 48               | 0.00%                                        | 0.99%                                      | 1.99%         | 2.99%             |
| 60               | 0.99%                                        | 1.99%                                      | 2.99%         | 3.99%             |
| 72               | 1.99%                                        | 2.99%                                      | 3.99%         | 4.99%             |